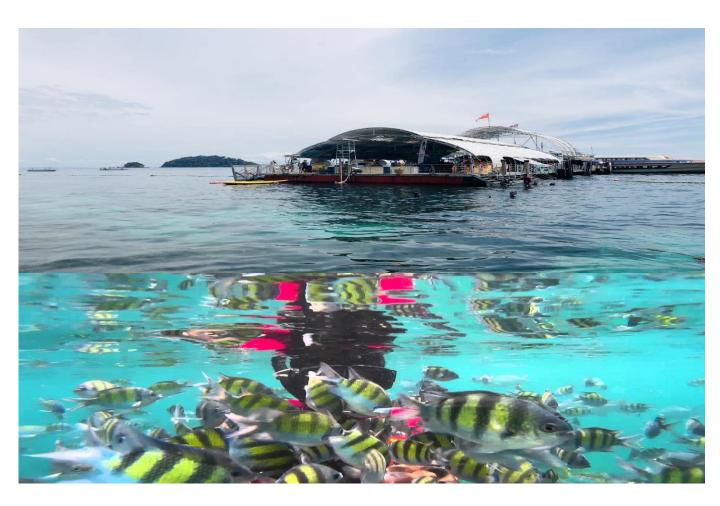

## **Langkawi Platform Snorkeling Day Expedition**

Langkawi coral is the first coral platform in Malaysia which located in Pulau Payar Marine Park. The coral platform has been shaped to preserve the natural beauty of the marine park and to have a less impact on the fish's population and local corals. Langkawi Coral will gives you full satisfaction of visiting since whatever you do, sure will have some activities to be done there. A lot of activities floating like a tiny island in the sea, it fully equipped to help facilitate all the activities done with comfortable staring from scuba diving, snorkelling, fish watching and coral viewing to sunbathing.

The most famous in Langkawi coral is platform, the ship will stop at the middle of the sea. Enjoy a swim among the schools of fishes and experience an underwater view of a world filled with colourful coral reefs without getting wet on Langkawi Coral's floating platform equipped with an underwater observation facility.